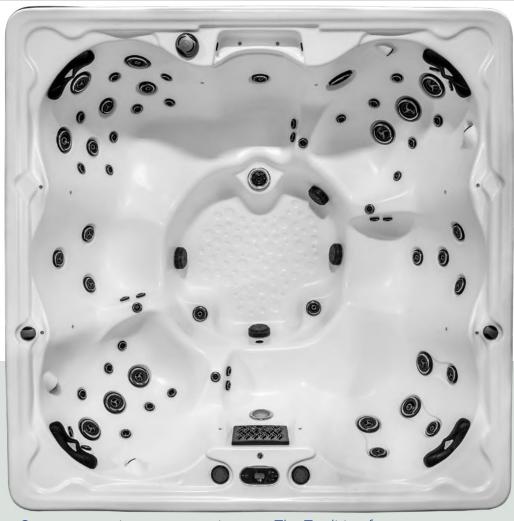

# **TRADITION II**

SEATS **7 71** JETS 92" × 92"× 37.5"

#### WARRANTY

**LIMITED LIFETIME**Slip Resistant Shell

**FIVE YEARS**Premium Cabinet

THREE YEARS
Electrical and Plumbing

Our most spacious open seating spa. The Tradition features two versions of the 3D seat with jets positioned to allow you to lounge across nearby seats. Enjoy one of the captain's seats or take advantage of the Volcano foot jet. The Tradition II is shown above in White Satin.