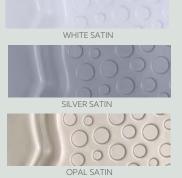

Tradition features two versions of the 3D seat with jets positioned to allow you to lounge across nearby seats. Enjoy one of the captain's seats or take advantage of the Volcano foot jet. The Tradition I is shown above in Opal Satin.

#### PREMIUM CABINET COLORS



| INET COLORS                         |
|-------------------------------------|
|                                     |
| WALNUT                              |
| -                                   |
|                                     |
| the second second                   |
| and the second second second second |
| BARNWOOD                            |
|                                     |
|                                     |
|                                     |
|                                     |

BLACK SLATE



SLIP-RESISTANT SHELL COLORS

SEATS **7 61** JETS 92" × 92"× 37.5"

## **SPECIFICATIONS**

**DIMENSIONS** 92" × 92" × 37.5"

WATER CAPACITY 430 gal | 1,628 ltr

**WEIGHT** 700 lbs | 318 kg dry 4,289 lbs | 1,943 kg filled

> WATER FEATURE Infinity Edge

WATER CARE/FILTRATION 50 square foot filter Mazzei Ozone system

> CONTROL SYSTEM Balboa BP100 240v/60amp

HEATER 5.5 kW Heater

#### **ENERGY EFFICIENCY** 2.0 lb density polyurethane foam

Temp Shield & Foam Board

JET PUMPS 2 pumps, 12 total horsepower

> **LIGHTING** 24 LED points-of-light

## **OPTIONS**

**UPGRADED CONTROLS** SpaTouch touchscreen/WiFi

> **ENTERTAINMENT** Bluetooth Stereo

ADVANCED JETTING AirX System

## WARRANTY

LIMITED LIFETIME Slip Resistant Shell

**FIVE YEARS** Premium Cabinet

THREE YEARS Electrical and Plumbin