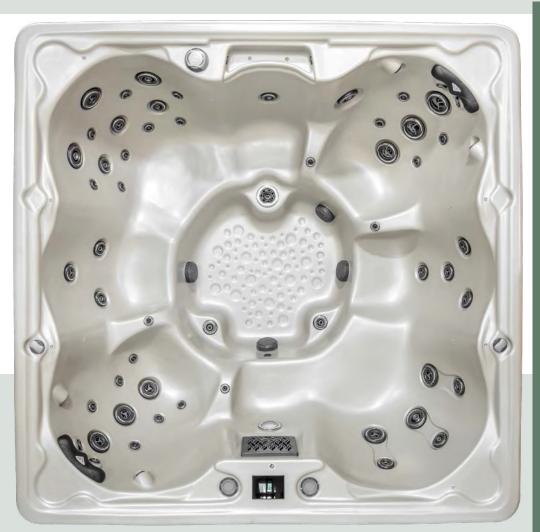

# **TRADITION I**

Our most spacious open seating spa. The Tradition features two versions of the 3D seat with jets positioned to allow you to lounge across nearby seats. Enjoy one of the captain's seats or take advantage of the Volcano foot jet. The Tradition I is shown above in Opal Satin.