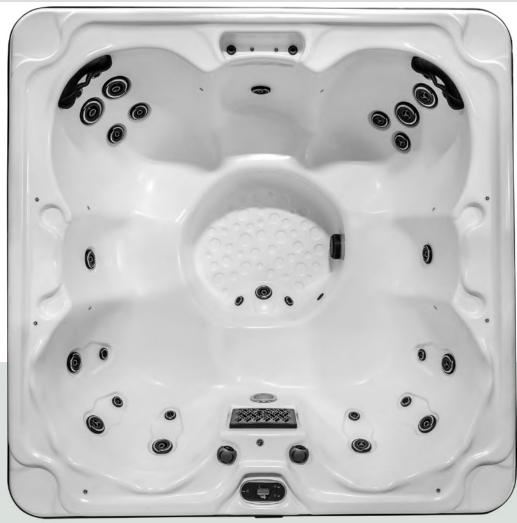

# REGAL

SEATS 7 31 JETS 78" × 78"× 34"

The collection of Regal models offer barrier-free seating at its best. Featuring two of the unique 3D corner seats, you can choose which angle works best to provide the ultimate hydromassage. Set the mood with LED points-of-light and a cascading water feature. The Regal is shown above in White Satin.