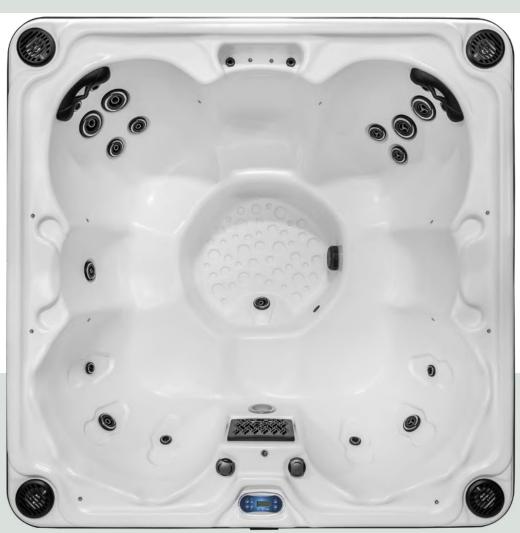

# **REGALP+**

SEATS 7 21 JETS 78" x 78"x 34"

The collection of Regal models offer barrier-free seating at its best. Featuring two of the unique 3D corner seats, you can choose which angle works best to provide the ultimate hydromassage. Set the mood with LED points-of-light and a cascading water feature. The Regal P+ is shown above in White Satin.