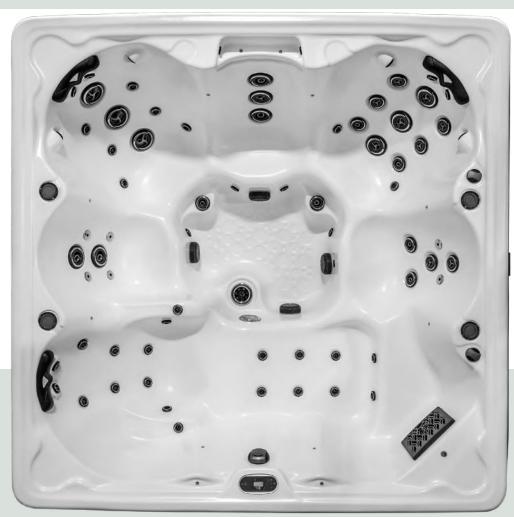

# **HERITAGE II**

SEATS 6 71 JETS 92" x 92"x 37.5"

As the largest lounger hot tub that we have to offer, the Heritage model leaves nothing to chance. From the powerful Volcano floor jet to the neck jets in the two spacious captain's seats, this model is the ultimate in head-to-toe hydrotherapy. The Heritage II is shown above in White Satin.