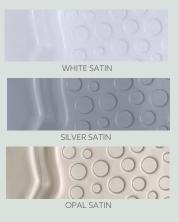

#### SLIP-RESISTANT SHELL COLORS

# **AURORA P+**

The Aurora 3 was designed for small spaces while placing total comfort and hydrotherapy first. Stretch out in the luxurious lounger or ease into the most comfortable captain's chair that gives head-to-toe hydrotherapy. This hot tub delivers huge relaxation in a small package! The Aurora P+ is shown above in Silver Satin.