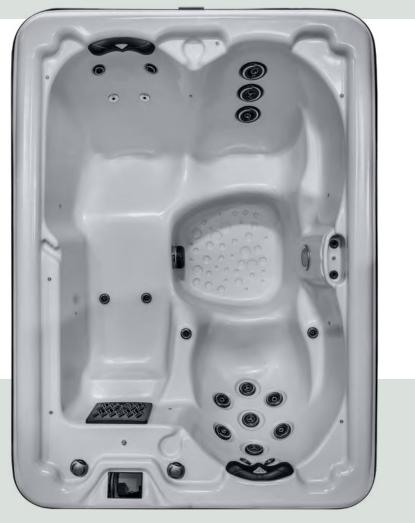

# **AURORA P+**

The Aurora 3 was designed for small spaces while placing total comfort and hydrotherapy first. Stretch out in the luxurious lounger or ease into the most comfortable captain's chair that gives head-to-toe hydrotherapy. This hot tub delivers huge relaxation in a small package! The Aurora P+ is shown above in Silver Satin.

## SEATS **3 21** JETS 60"x 84"x 34"