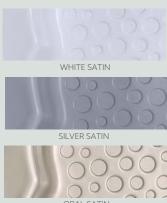

# **AURORA 3**

SPE

The Aurora 3 was designed for small spaces while placing total comfort and hydrotherapy first. Stretch out in the luxurious lounger or ease into the most comfortable captain's chair that gives head-to-toe hydrotherapy. This hot tub delivers huge relaxation in a small package! The Aurora 3 is shown above in Silver Satin.

#### PREMIUM CABINET COLORS







BARNWOOD



BLACK SLATE

### SLIP-RESISTANT SHELL COLORS





60"x 84"x 34"

# **SPECIFICATIONS**

**DIMENSIONS** 60" × 84" × 34"

**WATER CAPACITY** 210 gal | 795 ltr

WEIGHT

395 lbs | 179 kg dry 2,148 lbs | 973 kg filled

**WATER FEATURE**Infinity Edge

WATER CARE/FILTRATION
50 square foot filter
Mazzei Ozone system

CONTROL SYSTEM
Balboa BP100
240v/50amp

**HEATER** 5.5 kW Heater

ENERGY EFFICIENCY

2.0 lb density polyurethane foam
Temp Shield & Foam Board

**JET PUMPS** 1 pump, 4 total horsepower

**LIGHTING**20 LED points-of-light

## **OPTIONS**

**UPGRADED CONTROLS**SpaTouch touchscreen/WiFi

**ADVANCED JETTING**AirX System

## WARRANTY

**LIMITED LIFETIME**Slip Resistant Shell

**FIVE YEARS**Premium Cabinet

THREE YEARS
Electrical and Plumbing