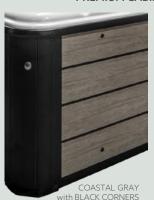

# **AURORA 3**

SPE

The Aurora 3 was designed for small spaces while placing total comfort and hydrotherapy first. Stretch out in the luxurious lounger or ease into the most comfortable captain's chair that gives head-to-toe hydrotherapy. This hot tub delivers huge relaxation in a small package! The Aurora 3 is shown above in Silver Satin.

#### PREMIUM CABINET COLORS







BARNWOOD



BLACK SLATE

### SLIP-RESISTANT SHELL COLORS





60"x 84"x 34"

# **SPECIFICATIONS**

**DIMENSIONS** 60" × 84" × 34"

**WATER CAPACITY** 210 gal | 795 ltr

WEIGHT

395 lbs | 179 kg dry 2,148 lbs | 973 kg filled

**WATER FEATURE**Infinity Edge

WATER CARE/FILTRATION
50 square foot filter
Mazzei Ozone system

CONTROL SYSTEM
Balboa BP100
240v/50amp

**HEATER** 5.5 kW Heater

ENERGY EFFICIENCY

2.0 lb density polyurethane foam
Temp Shield & Foam Board

**JET PUMPS** 1 pump, 4 total horsepower

**LIGHTING**20 LED points-of-light

## **OPTIONS**

**UPGRADED CONTROLS**SpaTouch touchscreen/WiFi

**ADVANCED JETTING**AirX System

## WARRANTY

**LIMITED LIFETIME**Slip Resistant Shell

**FIVE YEARS**Premium Cabinet

THREE YEARS
Electrical and Plumbing