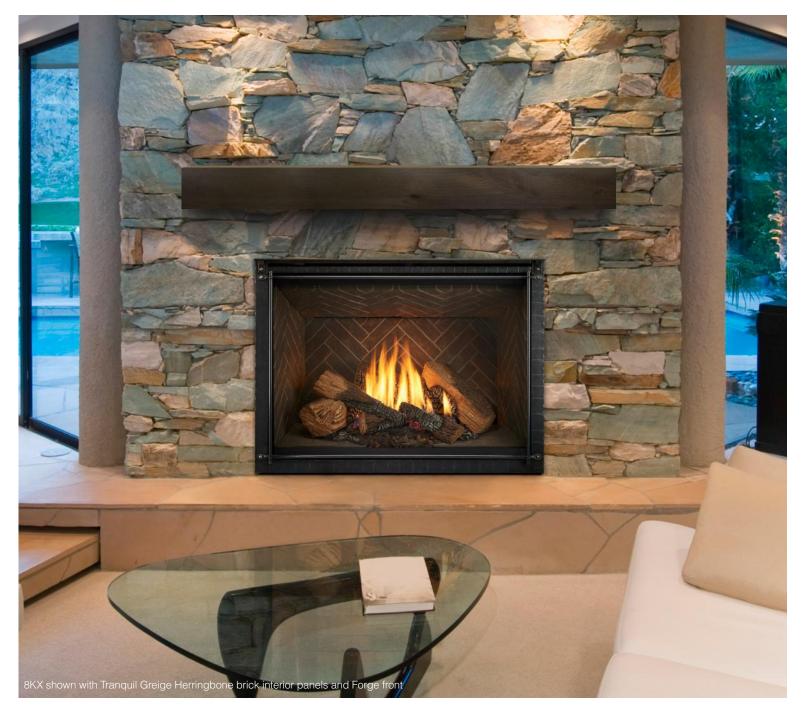

# Come home to the comfort of a perfect fire

- Remarkable balance of flame, glow and ambiance
- Premium flames, true-to-life high definition logs and gorgeous LED glowing ember bed
- Exceptional viewing area with virtually invisible glass for unbelievable clarity

### Your fireplace, your style

- Several choices of interiors, fronts, and hand-crafted logs
- Customization options from traditional to modern