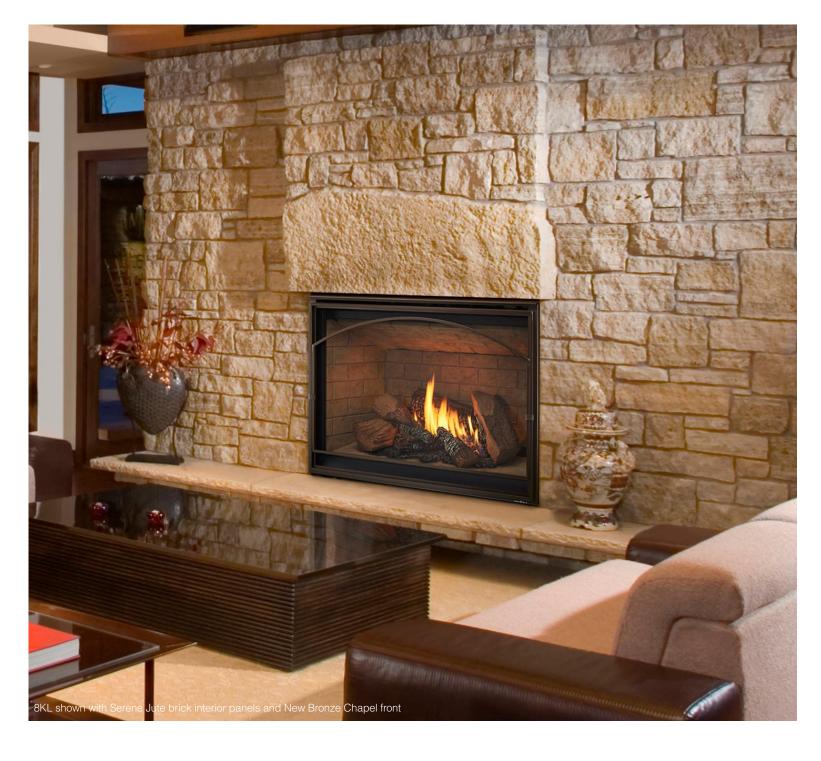

## Your fireplace, your style

- Several choices of interiors, fronts, and hand-crafted logs
- Customization options from traditional to modern