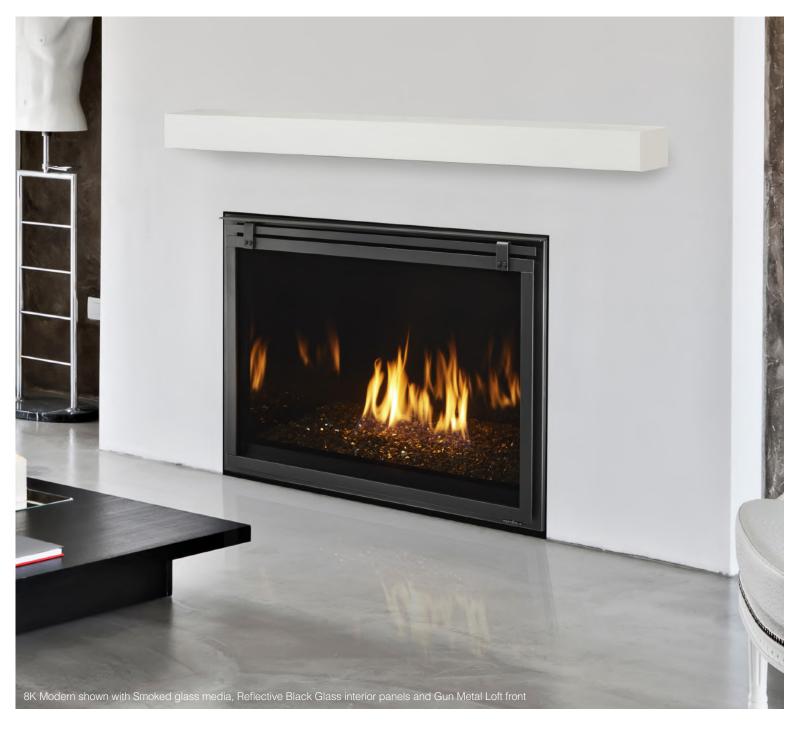

## **8K MODERN**

### **DIRECT VENT GAS FIREPLACE**

### **Design** | Innovative Technologies

# Come home to the comfort of a perfect fire

- Remarkable balance of flame, glow and ambiance
- Premium flames with reflective glass media
- Exceptional viewing area with virtually invisible glass for unbelievable clarity

### Your fireplace, your style

- Choice of matte or reflective black glass interior panels
- Multiple fronts and optional hand crafted logs or stones