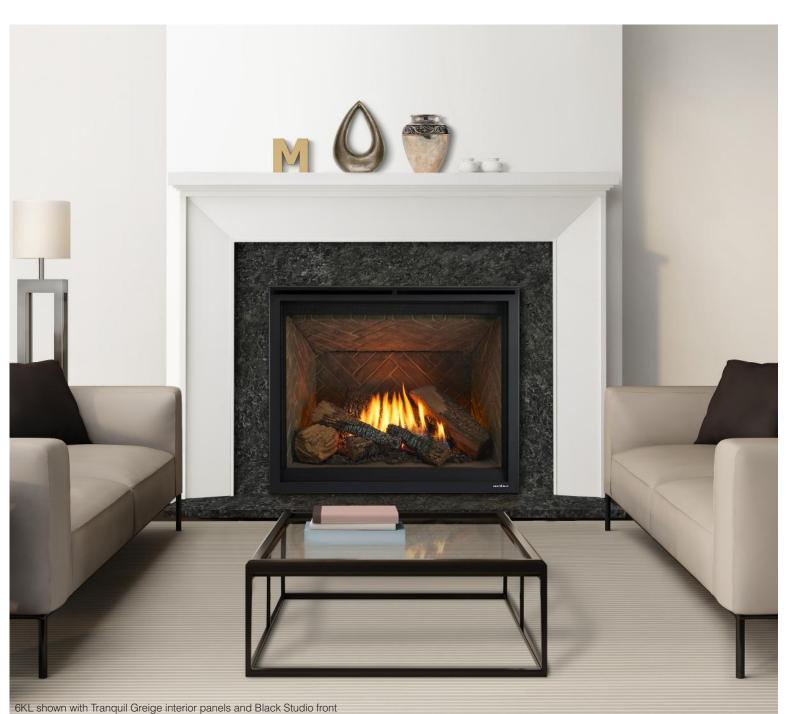

## 6KL DIRECT VENT GAS FIREPLACE

# Come home to the comfort of a perfect fire

- Remarkable balance of flame, glow and ambiance
- Premium flames, true-to-life logs and unbelievable clarity
- Exceptional viewing area elevated with accent lighting

### Your fireplace, your style

- Several choices of interiors, fronts, and hand-crafted logs
- Customization options from
- traditional to modern