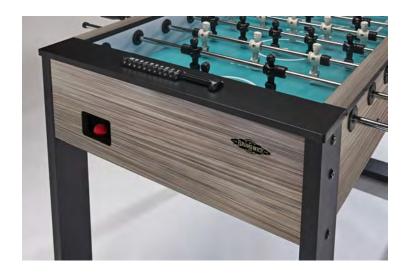

### **FEATURES**

- Single-man goalie with sloped field corners
- Counterbalanced players, machine screw attached
- Wear resistance rod bearings, pre-assembled
- Green playfield with graphics Brunswick branded cabinet ends
- Standard dual abacus scorers
- Leg Levelers
- Includes two balls and two extra players

### **MATERIALS**

- Steel chrome-plated hollow rods
- Doubled sided HPL MDF play area
- White HPL lined play area
- MDF with HPL cabinet and Matte Black PVC leg structure