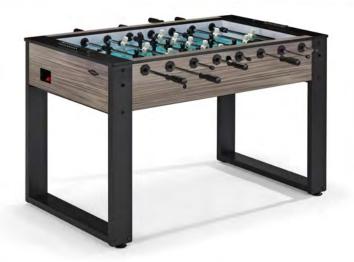

### **MEASUREMENTS**

| Size                   | 4.66' (1.42 m)                              |
|------------------------|---------------------------------------------|
| Dimensions (L x W x H) | 55.1" x 50.3" x 34.6" (140 x 127.8 x 88 cm) |
| Weight                 | 162 lbs* (73.5 kg)                          |

#### **OPTIONS**

Grey Walnut Cabinet / Matte Black Base Finish