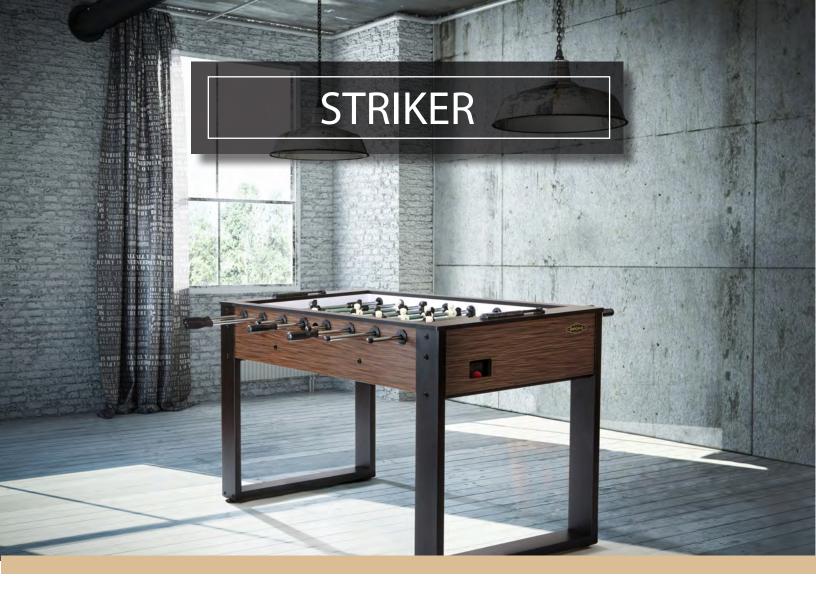

# **STRIKER**

### **FEATURES**

- Single-man goalie with sloped field corners
- Counterbalanced players, machine screw attached
- Wear resistance rod bearings, pre-assembled
- Green playfield with graphics Brunswick branded cabinet ends
- Standard dual abacus scorers
- Leg Levelers
- Includes two balls and two extra players

### **MATERIALS**

- Steel chrome-plated hollow rods
- Doubled sided HPL MDF play area
- White HPL lined play area
- MDF with HPL cabinet and Matte Black PVC leg structure

#### **OPTIONS**

Grey Walnut Cabinet / Matte Black Base Finish