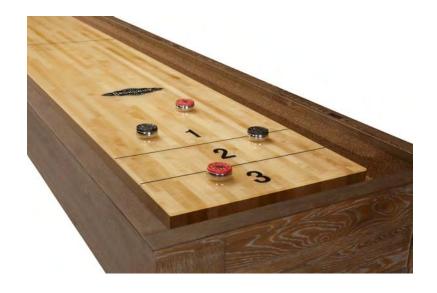

### **FEATURES**

- · Natural grain and texture finish
- Modern style with clean lines
- Four climate adjusters
- · Accessories include: four black weights, four red weights, built-in abacus scoring system, table brush, and shuffleboard wax

# **MATERIALS**

- Made of select hardwoods and wood products
- North American maple hardwood playfield finished with a 0.25" (0.6 cm) polymer resin surface
- Cabinet lined with a complimentary color carpet
- Playfield protected by a limited lifetime warranty\*