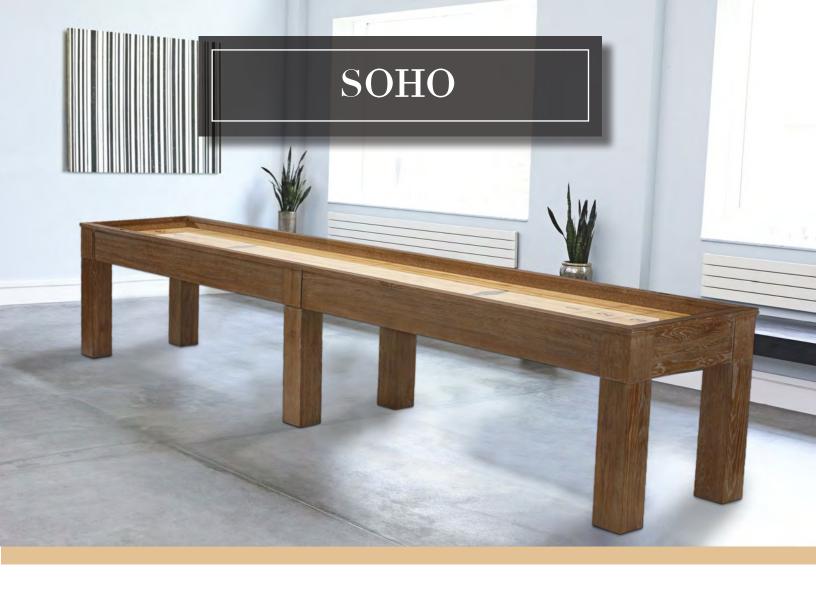

The Soho features a modern design with ultra clean lines, minimalist aesthetic, and matches the Soho billiards table. Added individually, or in combination, the Soho shuffleboard promises to deliver unique style, quality, and playability.

# **SOHO**<sup>™</sup>