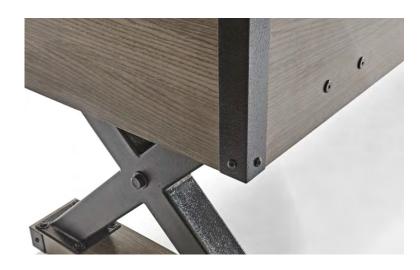

## **FEATURES**

- Commercial environment durability
- Modern style with clean lines
- Texture black painted metal
- Four Climate adjusters
- · Adjustable Leg Levelers
- Accessories include: four black weights, four red weights, built-in abacus scoring system, table brush, and shuffleboard wax

#### **MATERIALS**

- Cabinet & Pedestal Base: HPL laminated wood product
- Pedestal: Painted Steel
- Stretchers: Painted Steel
- North American maple hardwood playfield finished with a 0.25" (0.6 cm) polymer resin surface
- Cabinet lined with a complimentary color carpet
- Playfield protected by a limited lifetime warranty\*