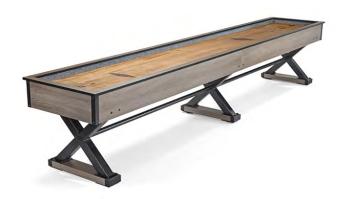

The Premier Shuffleboard features a modern yet rugged style and a robust "X" foundation. With ultra clean lines, the Premier Shuffleboard matches the popular Premier Air Hockey and Premier Foosball suite. Whether the focal point of your game room or complimenting other games in the suite, the Premier Shuffleboard promises to deliver the quality and playability Brunswick Billiards fans count on.

#### **MEASUREMENTS**

| Size                   | 12' (3.66m)                                         |
|------------------------|-----------------------------------------------------|
| Dimensions (L x W x H) | 145.9" x 28.4" x 32.1" (370.6 x 72.1 x 81.5 cm)     |
| Playfield (L x W x H)  | 132.5" x 20" x 2.5" (12 ft) (336.55 x 51 x 6.35 cm) |
| Weight                 | 626 lbs† (283.95kg)                                 |