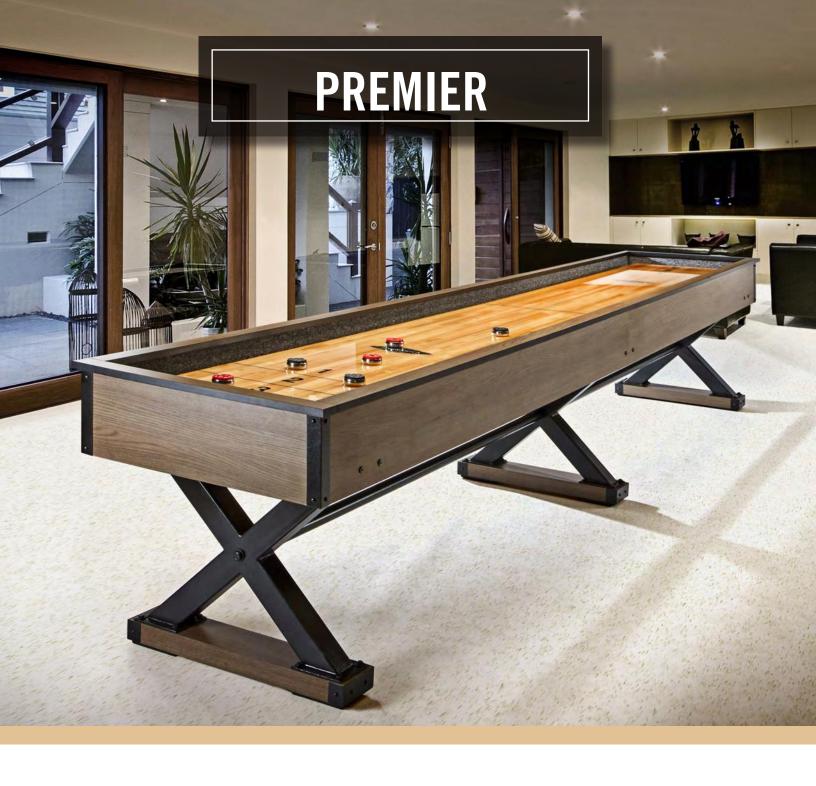

The Premier Shuffleboard features a modern yet rugged style and a robust "X" foundation. With ultra clean lines, the Premier Shuffleboard matches the popular Premier Air Hockey and Premier Foosball suite. Whether the focal point of your game room or complimenting other games in the suite, the Premier Shuffleboard promises to deliver the quality and playability Brunswick Billiards fans count on.

# **PREMIER**