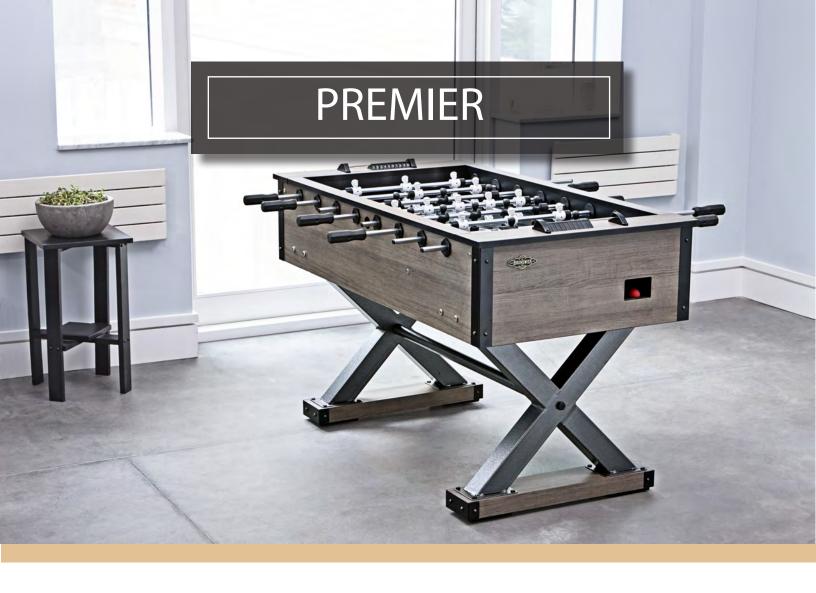

# **PREMIER**<sup>™</sup>

## **FEATURES**

- Three-man goalie for fast play
- Pre-assembled player rods with three-piece bearings
- End ball returns
- Black playfield with white graphics Includes eight balls, two additional players, two bearing sets and lubricant
- Adjustable leg levelers
- Standard dual abacus scorers

## **MATERIALS**

- Stainless steel hollow rods
- Sturdy HPL cabinet with metal trim
- HPL play surface
- Unique, textured black powder coated metal "X" frame base for increased stability

## **MEASUREMENTS**

| Size                   | 4.66' (1.42 m)                              |
|------------------------|---------------------------------------------|
| Dimensions (L x W x H) | 56.3" x 49.8" x 36" (143 x 126.5 x 91.4 cm) |
| Weight                 | 250 lbs* (113.4 kg)                         |