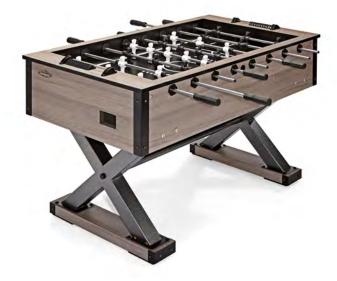

## **MATERIALS**

- Stainless steel hollow rods
- Sturdy HPL cabinet with metal trim
- HPL play surface
- Unique, textured black powder coated metal "X" frame base for increased stability

### **OPTIONS**

Weathered Oak Finish