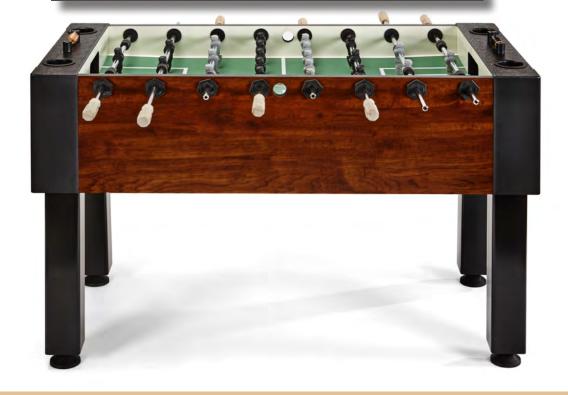

## **FEATURES**

- Single-man goalie for realistic play
- Inclined corners for fast, non-stop play
- Brunswick exclusive humanistic counter-balanced men allow easier cross-court shots
- Four integral and removable rubber cup holders
- Green playfield with graphics
- · Adjustable leg levelers
- Includes four balls

## **MATERIALS**

- Sturdy cabinet with a scratch-resistant laminate in a rich walnut finish
- Laminate playfield with full-color logo
- Chrome-plated steel rods (0.62" diameter/0.12 thick wall) resist bending and withstand rough play

#### **MEASUREMENTS**

| Size                   | 4.66' (1.42 m)                           |
|------------------------|------------------------------------------|
| Dimensions (L x W x H) | 56.3" x 29.5" x 37" (143 x 74.9 x 94 cm) |
| Weight                 | 227 lbs* (103 kg)                        |