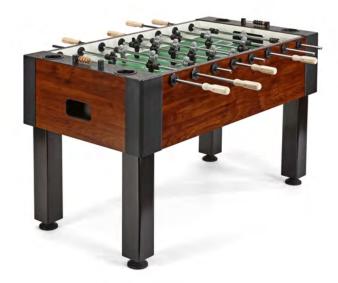

## **FEATURES**

- Single-man goalie for realistic play
- Inclined corners for fast, non-stop play
- Brunswick exclusive humanistic counter-balanced men allow easier cross-court shots
- Four integral and removable rubber cup holders
- Green playfield with graphics
- · Adjustable leg levelers
- Includes four balls

## **MATERIALS**

- Sturdy cabinet with a scratch-resistant laminate in a rich walnut finish
- Laminate playfield with full-color logo
- Chrome-plated steel rods (0.62" diameter/0.12 thick wall) resist bending and withstand rough play

#### **MEASUREMENTS**

| Size                   | 4.66' (1.42 m)                           |
|------------------------|------------------------------------------|
| Dimensions (L x W x H) | 56.3" x 29.5" x 37" (143 x 74.9 x 94 cm) |
| Weight                 | 227 lbs* (103 kg)                        |