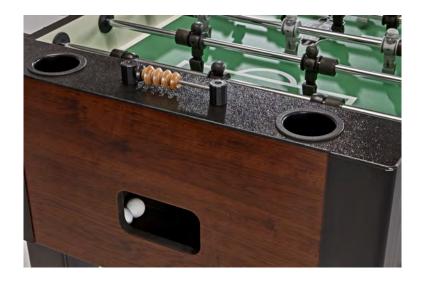

## **FEATURES**

- Single-man goalie for realistic play
- Inclined corners for fast, non-stop play
- Brunswick exclusive humanistic counter-balanced men allow easier cross-court shots
- Four integral and removable rubber cup holders
- Green playfield with graphics
- · Adjustable leg levelers
- Includes four balls

## **MATERIALS**

- Sturdy cabinet with a scratch-resistant laminate in a rich walnut finish
- Laminate playfield with full-color logo
- Chrome-plated steel rods (0.62" diameter/0.12 thick wall) resist bending and withstand rough play