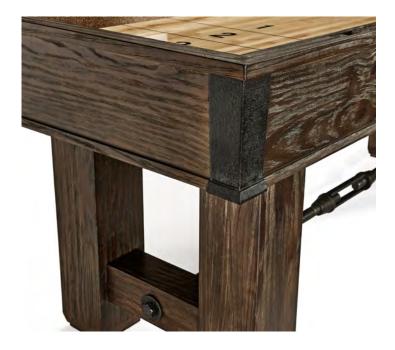

The Canton shuffleboard, with its aged metal turnbuckle stretchers, corner and hardware features, make this shuffleboard table the perfect mix of raftsmanship and rustic-industrial. The Canton is available in 12' and 14' lengths with a 20" wide by 2.5" thick play field for optimal play.

#### FEATURES

- Aged metal turn-buckle stretcher, corners, and hardware
- Hand-rubbed antique finish showcasing the natural grains and texture of the cabinet's rough-hewn wood
- Climate adjusters
- Accessories include: four black weights, four red weights, built-in abacus scoring system, table brush, and shuffleboard wax

#### MATERIALS

- Solid New Zealand pine and veneered wood product
- North American maple hardwood playfield finished with 0.25" polymer resin surface
- Cabinet lined with a complimentary color carpet
- Metal turnbuckle stretchers, hardware, and cabinet corners