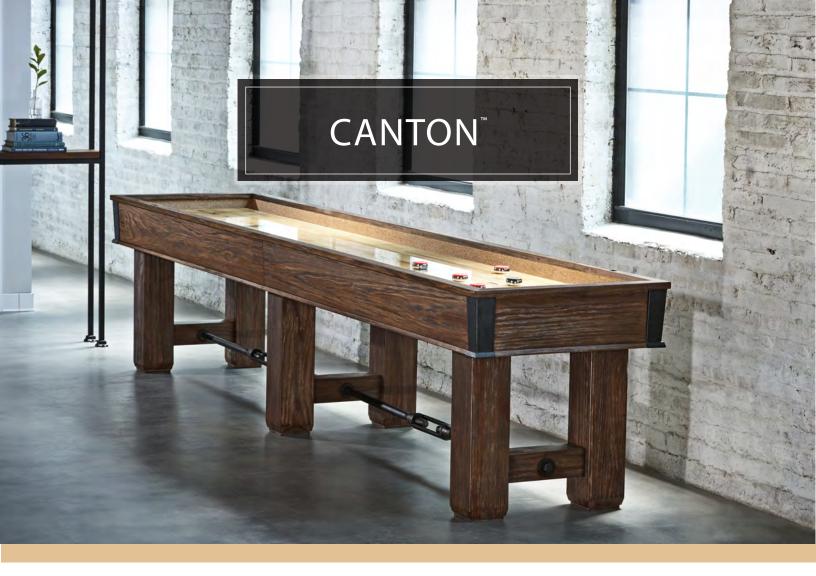

The Canton shuffleboard, with its aged metal turnbuckle stretchers, corner and hardware features, make this shuffleboard table the perfect mix of raftsmanship and rustic-industrial. The Canton is available in 12' and 14' lengths with a 20" wide by 2.5" thick play field for optimal play.

#### FEATURES

- Aged metal turn-buckle stretcher, corners, and hardware
- Hand-rubbed antique finish showcasing the natural grains and texture of the cabinet's rough-hewn wood
- Climate adjusters
- Accessories include: four black weights, four red weights, built-in abacus scoring system, table brush, and shuffleboard wax

#### MATERIALS

- Solid New Zealand pine and veneered wood product
- North American maple hardwood playfield finished with 0.25" polymer resin surface
- Cabinet lined with a complimentary color carpet
- Metal turnbuckle stretchers, hardware, and cabinet corners